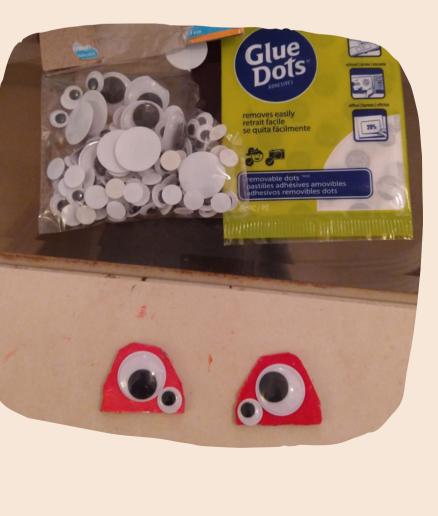

## Step 3: the eyes!

- Use glue dots to stick googly eyes onto the two pieces of painted cardboard
  - colored paper and glue works as well!
- Put liquid glue on the bottom edge of the pieces and stick them on the top of your monster to create its eyes!