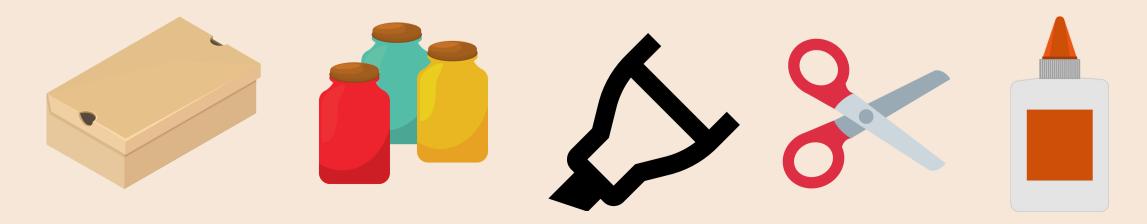

### Materials

- a box (preferably a shoe box) choose its size depending on how big you want your monster to be!
- paint (no watercolor!) & paintbrushes colored paper is a good alternative
- colored sharpies
  - markers, gel pens, or anything similar also work
- scissors
- liquid glue
- assorted sticky notes

don't feel like you need exactly the materials listed! There is lots of room for creativity and there are plenty of alternatives you can come up with for every material