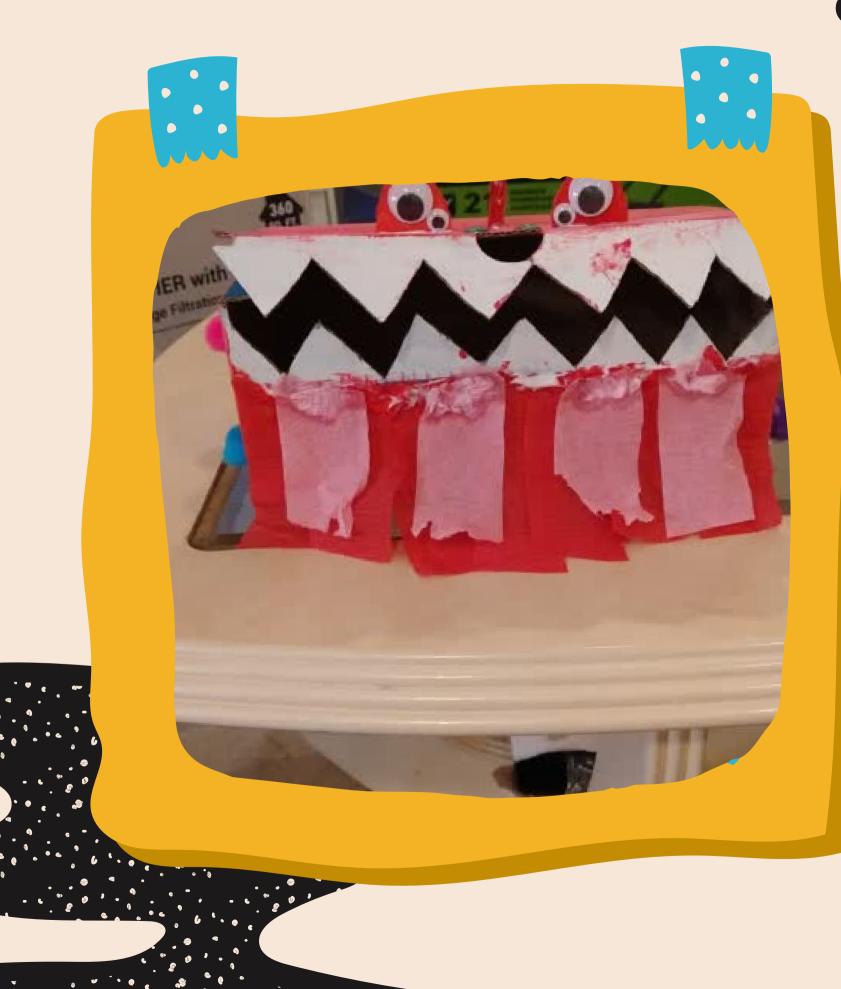

# Step 4: decorate!

- - look!
- too :)

• Use pom poms, jewels, crepe paper, or any other craft supplies to complete your monster's finished

• Try to keep your monster as happy as possible so that it will make you smile