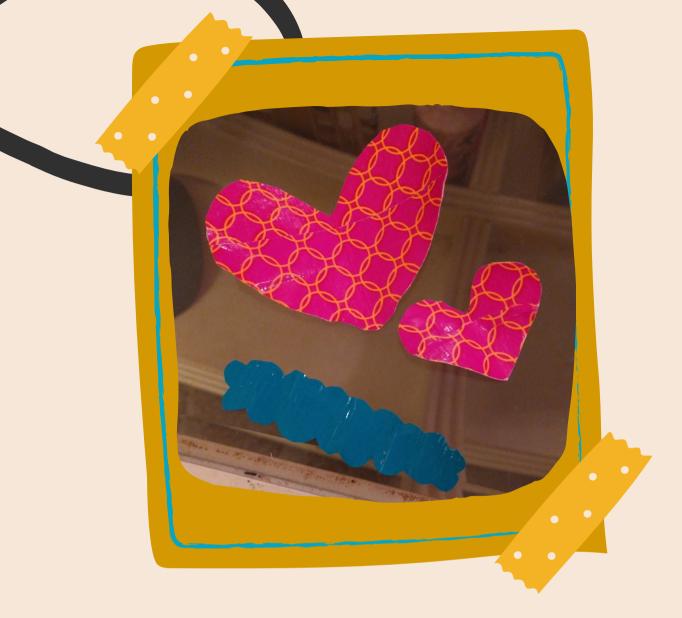

# Step 5: the Affirmations

- Cut or rip two similar sized pieces of duct tape and tape them together
- Cut them into different shapes and write affirmations for yourself !
  - You can also cut sticky notes
    to do the same thing