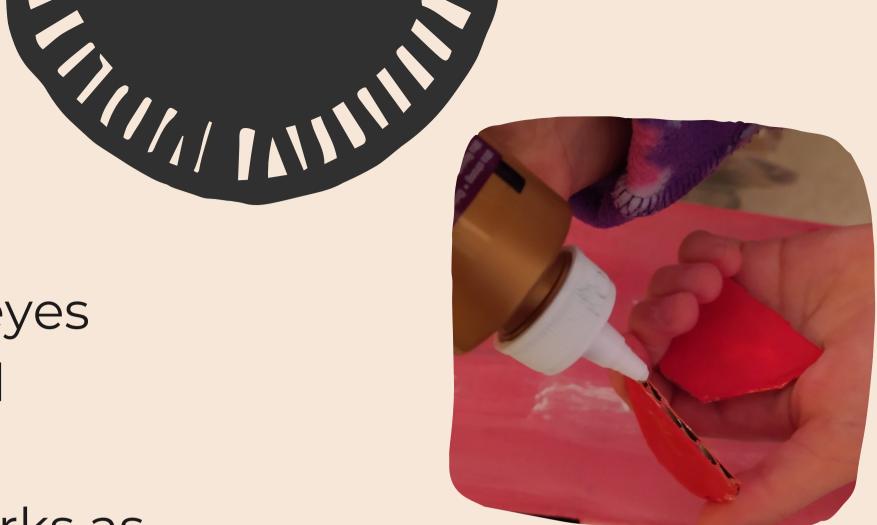

### Step 2: Paint!

Use the p
 to paint to
 monster
 Don'to
 parts

 Use the paint and paintbrushes to paint the body of your

 Don't forget to paint the parts for the eyes!

## Step 3: the eyes!

- Use glue dots to stick googly eyes onto the two pieces of painted cardboard
  - colored paper and glue works as well!
- Put liquid glue on the bottom edge of the pieces and stick them on the top of your monster to create its eyes!