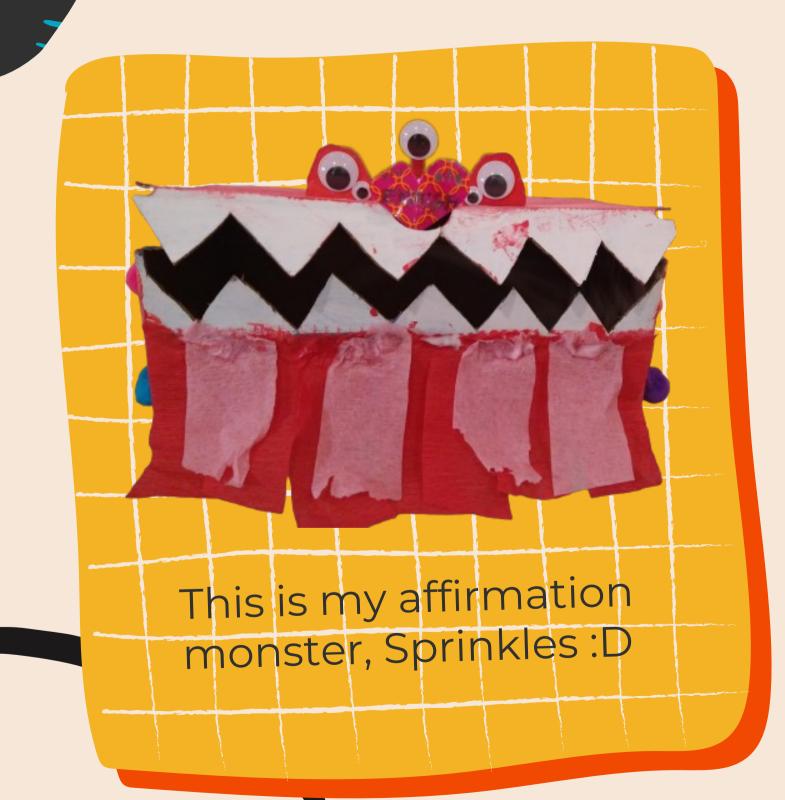

### the Monster!

The stress and workload of attending a full IB school have been taking a toll on my mental health recently. To combat this, I wanted to create something that would help me manage all my feelings while also decreasing stress in the process. Just waking up and seeing my smiling monster every morning brings a smile to my face. Then, I always take an affirmation from inside. Sometimes, the affirmation doesn't help anything, but other times, they make my day so much better, and it's those times that have made a difference for me :).