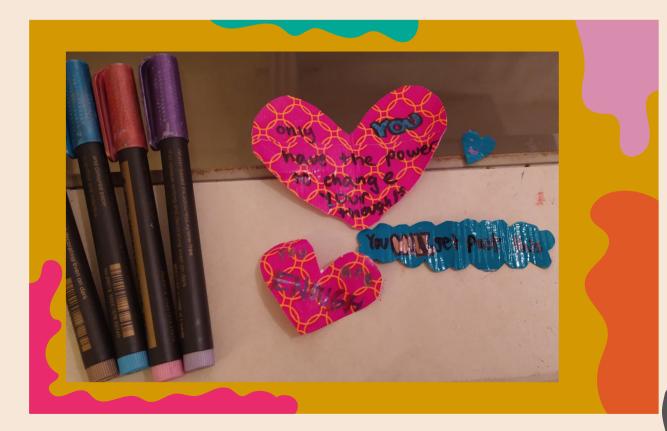

# Step 5: the Affirmations

- Cut or rip two similar sized pieces of duct tape and tape them together
- Cut them into different shapes and write affirmations for yourself !
  - You can also cut sticky notes
    to do the same thing

Need ideas for affirmations? Click <u>here</u>