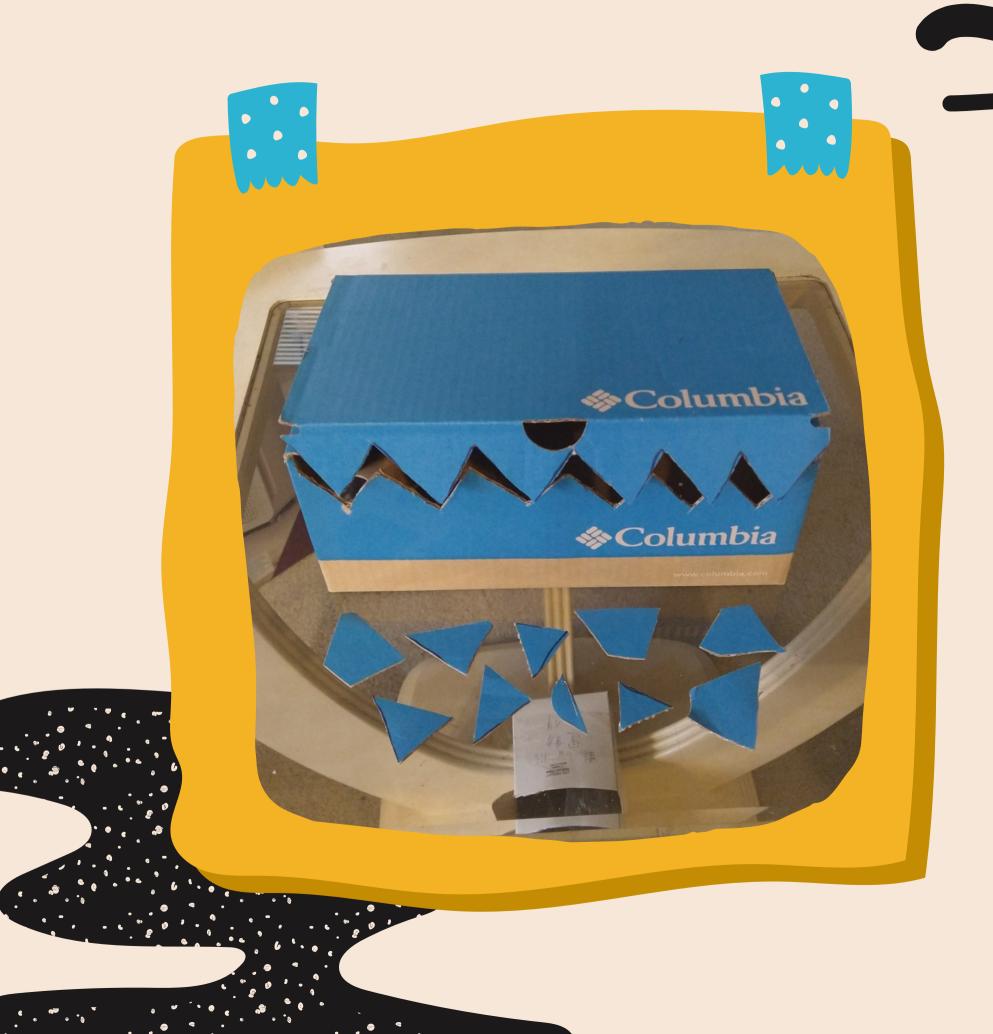

### Step 1: cut teeth

• Use a pencil to draw teeth on the bottom and top lips of the shoe box.

• Use scissors to cut over the pencil lines

 Choose two of the remaining pieces to use

for the eyes

### Step 2: Paint!

Use the p
 to paint to
 monster
 Don'to
 parts

 Use the paint and paintbrushes to paint the body of your

 Don't forget to paint the parts for the eyes!

# Step 5: the Affirmations

- Cut or rip two similar sized pieces of duct tape and tape them together
- Cut them into different shapes and write affirmations for yourself !
  - You can also cut sticky notes
    to do the same thing